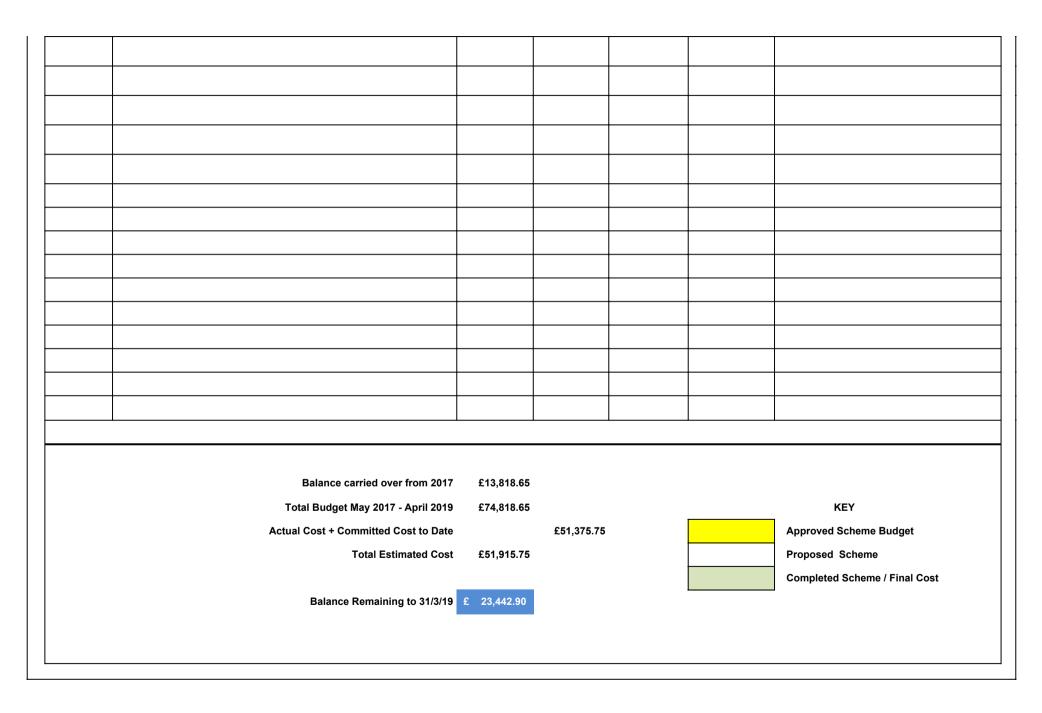

| ***           | Cllr. R.R. Dodd Members<br>Castle Morpeth -                    |                   |                |                   |                        |                            |
|---------------|----------------------------------------------------------------|-------------------|----------------|-------------------|------------------------|----------------------------|
|               | Report Dat                                                     |                   |                |                   |                        |                            |
| Job<br>Number | Scheme Description                                             | Estimated<br>Cost | Actual<br>Cost | Current<br>Status | Proposed<br>Completion | Comments                   |
| Number        | 2013/2017                                                      |                   |                |                   |                        |                            |
| HO166188      | Improvements to Merton Way South Car Park, Ponteland - Phase 2 | £55,869.93        | £55,869.93     | Design            | TBA                    | H Awaiting detailed design |
|               | 2017 / 2019                                                    |                   |                |                   |                        |                            |
|               |                                                                |                   |                |                   |                        |                            |
|               |                                                                |                   |                |                   |                        |                            |
|               |                                                                |                   |                |                   |                        |                            |
|               |                                                                |                   |                |                   |                        |                            |
|               |                                                                |                   |                |                   |                        |                            |
|               |                                                                |                   |                |                   |                        |                            |
|               |                                                                |                   |                |                   |                        |                            |
|               |                                                                |                   |                |                   |                        |                            |
|               |                                                                |                   |                |                   |                        |                            |

| Balance carried over from 2017<br>Total Budget May 2017 - April 2019<br>Actual Cost + Committed Cost to Date<br>Total Estimated Cost<br>Balance Remaining to 31/3/19 | £0.15<br>£85,870.08<br>£55,869.93<br>£ 30,000.15 | £55,869.93 |  | KEY<br>Approved Scheme Budget<br>Proposed Scheme<br>Completed Scheme / Final Cost |
|----------------------------------------------------------------------------------------------------------------------------------------------------------------------|--------------------------------------------------|------------|--|-----------------------------------------------------------------------------------|