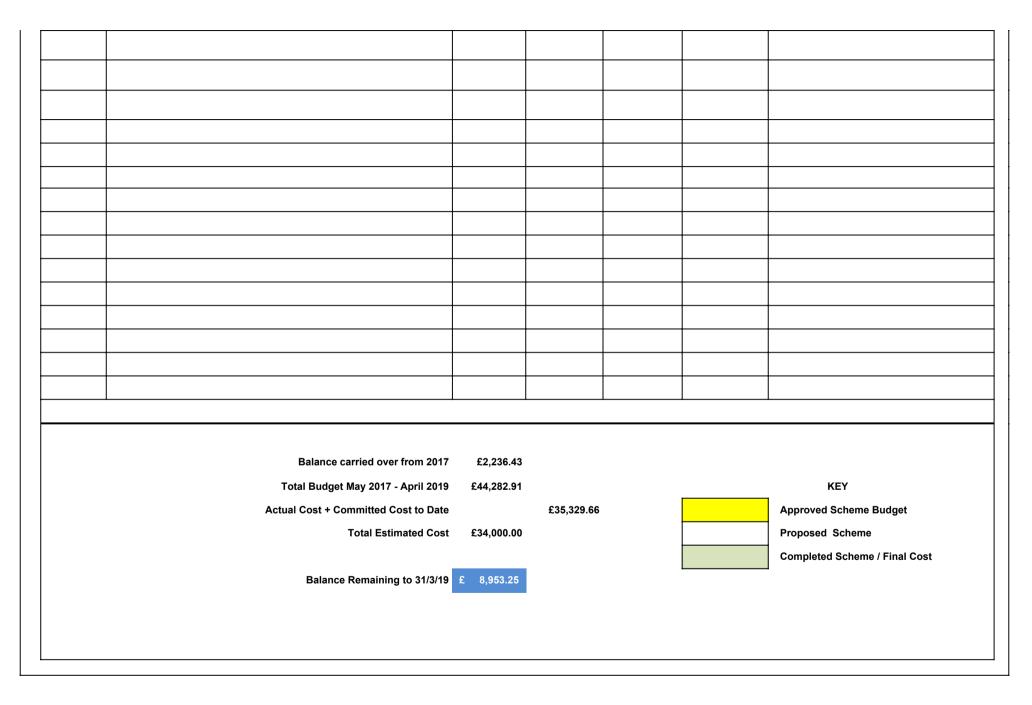

|               | Cllr. J.A. Beynon Members                                                                                                                                        | Northumberland    |                |                   |                        |                                                                                                                                 |
|---------------|------------------------------------------------------------------------------------------------------------------------------------------------------------------|-------------------|----------------|-------------------|------------------------|---------------------------------------------------------------------------------------------------------------------------------|
| ***           | Castle Morpeth - N                                                                                                                                               |                   |                |                   |                        |                                                                                                                                 |
|               | Report Date 0                                                                                                                                                    |                   |                |                   |                        |                                                                                                                                 |
| Job<br>Number | Scheme Description                                                                                                                                               | Estimated<br>Cost | Actual<br>Cost | Current<br>Status | Proposed<br>Completion | Comments                                                                                                                        |
|               | 2017 / 2018                                                                                                                                                      |                   |                |                   |                        |                                                                                                                                 |
| HO176359      | Contribution towards purchase and installation of new defibrillators at<br>Abbeyfields, Morpeth All Saints, Morpeth Stobhillgate and St Roberts First<br>Schools | £1,666.00         | £1,666.00      | Accounts          | Oct 18                 | Contribution not yet made - joint scheme with<br>Cllr's. Bawn & Wearmouth - estimated total cos<br>£5,000.                      |
|               |                                                                                                                                                                  |                   |                |                   |                        |                                                                                                                                 |
|               | 2018 / 2019                                                                                                                                                      |                   |                |                   |                        |                                                                                                                                 |
| HO186371      | Contribution towards purchase of new gym training equipment for MS fitness centre, Benmar House, Morpeth                                                         | £3,500.00         | £3,500.00      | completed         | completed              | Contribution to MS Research and Relief Fund made on 20 April 2018.                                                              |
| HO18SP03      | Contribution towards refurbishment of gates and railings at Carlisle Park,<br>Morpeth                                                                            | £1,295.33         | £1,295.33      | Accounts          | ТВА                    | Countryside & Open Spaces Team - Joint<br>Scheme with Cllr's. Bawn and Wearmouth.                                               |
| HO186375      | Contribution towards purchase and installation of the new Morpeth Floral<br>Clock at Carlisle Park                                                               | £1,000.00         | £1,000.00      | Accounts          | ТВА                    | Countryside & Open Spaces Team - Joint<br>Scheme with Cllr's. Bawn and Wearmouth<br>awaiting approval, estimated cost £3,000.00 |
| HO186426      | Contribution towards purchase and installation of 1No. interactive speed sign for A196 Morpeth near Coopies Way Junction                                         | £2,500.00         | £2,500.00      | Design            | Oct 18                 | H - Design brief issued / order placed with<br>Swarco- Joint scheme with Cllr. Sanderson, tot<br>estimated cost £5,000.00.      |
| 2018/068      | Traffic calming (Resident Parking Scheme) Middle Greens, Morpeth                                                                                                 | £0.00             | £0.00          |                   |                        | H - Consultation to be undertaken                                                                                               |
|               |                                                                                                                                                                  |                   |                |                   |                        |                                                                                                                                 |
|               |                                                                                                                                                                  |                   |                |                   |                        |                                                                                                                                 |
|               |                                                                                                                                                                  |                   |                |                   |                        |                                                                                                                                 |
|               |                                                                                                                                                                  |                   |                |                   |                        |                                                                                                                                 |
|               |                                                                                                                                                                  |                   |                |                   |                        |                                                                                                                                 |
|               |                                                                                                                                                                  |                   |                |                   |                        |                                                                                                                                 |
|               |                                                                                                                                                                  |                   |                |                   |                        |                                                                                                                                 |

|   | Delense semisi dana (non 2017        | £0.00       |           |  |                               |
|---|--------------------------------------|-------------|-----------|--|-------------------------------|
|   | Balance carried over from 2017       |             |           |  |                               |
|   | Total Budget May 2017 - April 2019   | £30,000.00  |           |  | KEY                           |
|   | Actual Cost + Committed Cost to Date |             | £9,961.33 |  | Approved Scheme Budget        |
|   | Total Estimated Cost                 | £9,961.33   |           |  | Proposed Scheme               |
|   |                                      |             |           |  | Completed Scheme / Final Cost |
|   | Balance Remaining to 31/3/19         | £ 20,038.67 |           |  | -                             |
|   |                                      |             |           |  |                               |
|   |                                      |             |           |  |                               |
|   |                                      |             |           |  |                               |
| L |                                      |             |           |  |                               |